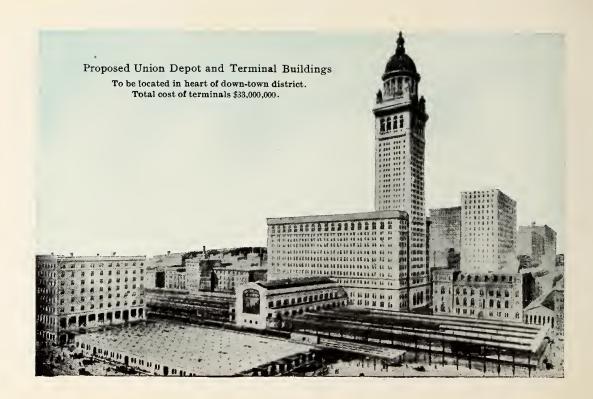

## "Seeing Cincinnati"

BY THE PHOTOGRAPH ROUTE

containing
64 of the Latest Views of
Cincinnati and Vicinity

The Feicke-Desch Printing Co.
Souvenir Publishers
Cincinnati, Ohio









































Island Queen Landing Pleasure Seekers at Coney Island, 10 Miles from Cincinnati, O.









Fifth St., East from Race, Cincinnati, Ohio



Ohio River from Eden Park, Cincinnati, O.























Bellevue Incline, Cincinnati, O. Length, 1020 feet, Hauling capacity, 20 tons. Height, 395 feet.













HOTEL SINTON, CINCINNATI, OHIO









Fernbank Dam, near Cincinnati, O.
Showing Locks (on left) with Upper Gate Closed and Water Passing over Wickets















Chester Park, Cincinnati, O.















Suspension Bridge from Mouth of Licking River, Cincinnati, O.